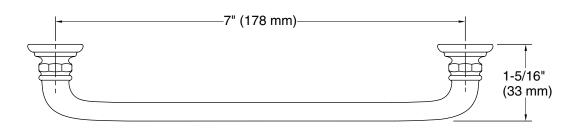

### **Technical Information**

All product dimensions are nominal.

Installation Type: Cabinet mount

Material: Zinc