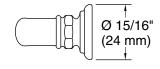

### **Technical Information**

All product dimensions are nominal.

Installation Type: Cabinet mount

Material: Zinc