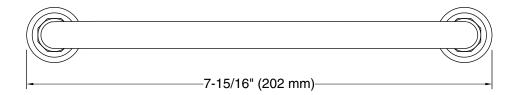

### **Technical Information**

All product dimensions are nominal.

Installation Type: Cabinet mount

Material: Zinc